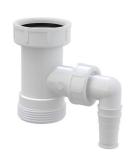

# Adapter pipe 6/4" with connector

### Application

For sink wastes and traps
To connect the washing machine or dishwasher

- Material: polypropylene
- With connector for washing machine or dishwasher
- Thread for connection to the sink trap 6/4"

Scope of supply

Adapter 6/4" with connector