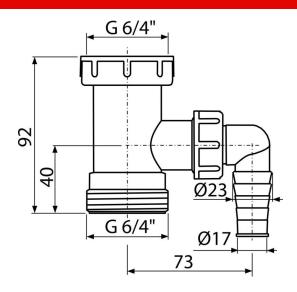

### Technical specifications

- Hose connector 17-23 mmThread for connection to the trap 6/4 "