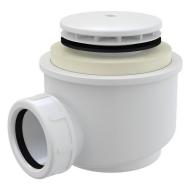

## Application

To drain the water from the shower trays For shower trays without overflow For shower trays with a drain outlet Ø50 mm

Features

Material: polypropylene, thermally and chemically resistant, longitudinally welded

- Waste can be connected using elbow A52
- Self-cleaning design of trap
- Building height 79 mm
- Removable basket for debris

## Scope of supply

- White waste and trap cover
- Assembly kit
- Waste and trap body