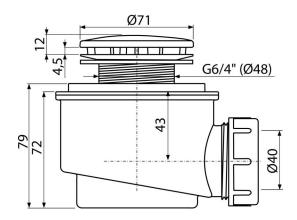

- Waste can be connected using elbow A52
- Self-cleaning design of trap
- Building height 79 mm
- Removable basket for debris

## Technical specifications

- Flow rate 48 l/min
- Thermal resistance 95 °C
- Odour trap 50 mm