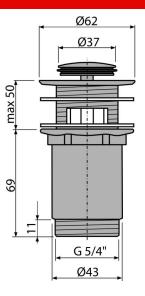

Technical specifications

Thread 5/4 "

#### Features

- Long life CLICK/CLACK mechanism
- Material: metal with chrome finish
- Highly resistant to mechanical damage
- Thread for connection to wash-basin trap 5/4"