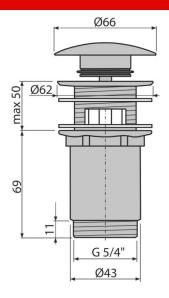

# alca

# A392 Wash-basin CLICK/CLACK waste 5/4", metal with overflow, big plug





#### Application

For wash-basin with overflow

Features

- Long life CLICK/CLACK mechanism
- Material: metal with chrome finish
- Highly resistant to mechanical damage
- Thread for connection to wash-basin trap 5/4"

### Scope of supply

- Chrome-plated metal plug
  Shower waste body

## Order number, Logistic information

|             |              | EAN           | Weight<br>(piece   packing   palett) | Dimensions<br>(piece   packing) | Quantity<br>(packing   palett) |
|-------------|--------------|---------------|--------------------------------------|---------------------------------|--------------------------------|
| Code        |              |               |                                      |                                 |                                |
| A392