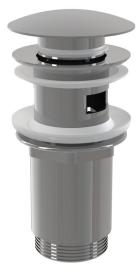

# A392 Wash-basin CLICK/CLACK waste 5/4", metal with overflow, big plug

#### Application

For wash-basin with overflow

Features

- Long life CLICK/CLACK mechanism
- Material: metal with chrome finish
- Highly resistant to mechanical damage
- Thread for connection to wash-basin trap 5/4"

### Scope of supply

- Chrome-plated metal plug
  Shower waste body