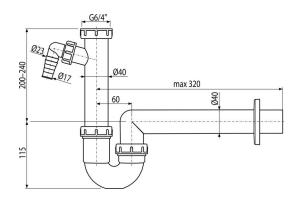

### Features

- Material: polypropylene
- Connection to waste pipe Ø40 mm
- With connector for washing machine or dishwasher

# Scope of supply

Nut to connect sink waste 6/4"

# Order number, Logistic information

|                                             |                     | Weight                     | Dimensions                  | Quantity           |
|---------------------------------------------|---------------------|----------------------------|-----------------------------|--------------------|
| Code                                        | EAN                 | (piece   packing   palett) | (piece   packing)           | (packing   palett) |
| A81-DN40                                    | 8594045935462 40 mm | 0,38   5,77   181,4 kg     | 330×90×190   590×240×390 mm | 15   420 pcs       |
| Warranty                                    | Norms               |                            |                             |                    |
| 2/3 years *                                 | EN 274              |                            |                             |                    |
| Technical specifications                    |                     |                            |                             |                    |
| <ul> <li>Hose connector 17-23 mm</li> </ul> |                     |                            |                             |                    |
| Flow rate 60 l/min                          |                     |                            |                             |                    |

- Thermal resistance 95 °C

Odour trap 64 mm