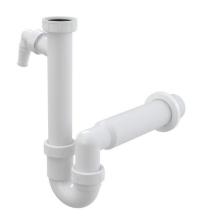

# A81-DN50

Pipe trap with coupling nut 6/4" and connector

### $\quad \text{For sink} \quad$

### **Features**

- Material: polypropylene
- Connection to waste pipe Ø50 mm
- With connector for washing machine or dishwasher

## Scope of supply

- Nut to connect sink waste 6/4"
- Plastic rosette
- Sink trap body with connector