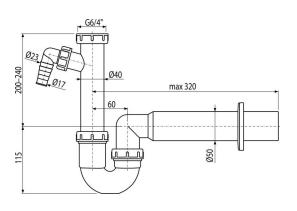

# A81-DN50

Pipe trap with coupling nut 6/4" and connector

### **Features**

- Material: polypropylene
- Connection to waste pipe Ø50 mm
- With connector for washing machine or dishwasher

# Norms EN 274

- Technical specifications
  Hose connector 17-23 mm
- Flow rate 60 l/min
- Thermal resistance 95  $^{\circ}\text{C}$
- Odour trap 64 mm