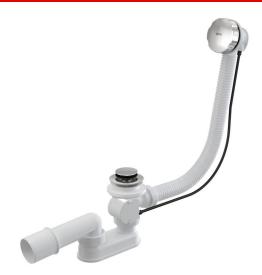

## A55K-100

Bath pop-up waste and trap, metal

#### Application

To drain the water from the bath to the waste For bathtubs with drain outlet Ø52 mm For standard size bathtubs

#### Features

- The length of the bathtub trap 57 cm
- Overflow flexi pipe
- Closing waste by pop-up mechanism
- Bath waste and overflow system
- Wet odour trap with swivel elbow

#### Scope of supply

- Assembly kit
- Chrome-plated metal control knob
- Chrome-plated metal plug
- Chrome-plated brass outlet grid
- Waste and trap body with overflow
- Profiled sea
- Odour trap of polypropylene, thermally and chemically resistant, longitudinally welded