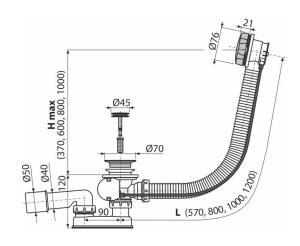

#### Features

- The length of the bathtub trap 57 cm
- Overflow flexi pipe
- Closing waste by pop-up mechanism
- Bath waste and overflow system
- Wet odour trap with swivel elbow

### Technical specifications

- Resistance of odour trap against the pressure 588 Pa
- Flow rate 51,6 l/min
- Overflow flow rate 42 l/min
- Thermal resistance 95 °C
- Odour trap 50 mm