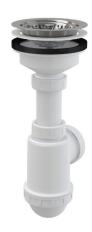

# A446-DN50/40

Sink waste and trap with stainless steel grid DN115

#### **Features**

- Material: polypropylene
- Screen on the waste serves as a plug
- Waste outlet ready for connection to drain pipe Ø50 mm or Ø40 mm

#### Scope of supply

- Stainless steel outlet grid
- Stainless steel plug
- Waste and trap body