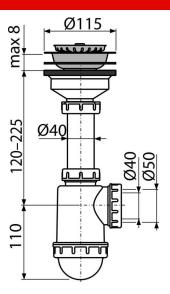

# A446-DN50/40

Sink waste and trap with stainless steel grid DN115

#### **Features**

- Material: polypropylene
- Screen on the waste serves as a plug
- Waste outlet ready for connection to drain pipe Ø50 mm or Ø40 mm

### Technical specifications

- Flow rate 44 l/minThermal resistance 95 °C
- Odour trap 53 mm