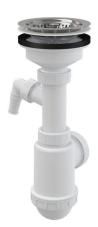

## A446P-DN50/40

Sink waste and trap with stainless steel grid DN115 and connector

#### Application

For sink

- Features
- Material: polypropylene
- With connector for washing machine or dishwasher
- Screen on the waste serves as a plug Waste outlet ready for connection to drain pipe Ø50 mm or Ø40 mm

#### Scope of supply

- Stainless steel outlet grid
- Stainless steel plug

#### Sink trap body with connector