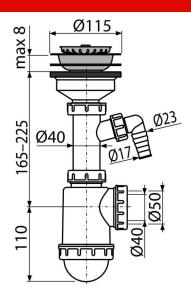

## A446P-DN50/40

Sink waste and trap with stainless steel grid DN115 and connector

#### Application

For sink

- Features
- Material: polypropylene
- With connector for washing machine or dishwasher
- Screen on the waste serves as a plug Waste outlet ready for connection to drain pipe Ø50 mm or Ø40 mm

- Technical specifications Hose connector 17 mm
- Flow rate 44 l/min Thermal resistance 95 °C