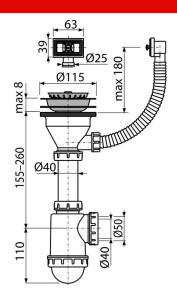

# A447-DN50/40

Sink waste and trap with stainless steel grid DN115 and flexi overflow

#### **Features**

- Material: polypropylene
- Screen on the waste serves as a plug
- Waste outlet ready for connection to drain pipe Ø50 mm or Ø40 mm

### Scope of supply

- Stainless steel outlet grid
- Stainless steel plugWaste and trap body with overflow

# Norms EN 274

- Technical specifications ■ Flow rate 44 l/min
- Thermal resistance 95 °C
- Odour trap 53 mm