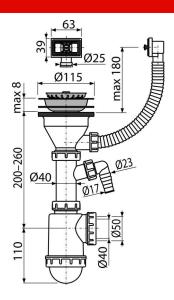

## A447P-DN50/40

Sink waste and trap with stainless steel grid DN115, flexi overflow and connector

#### **Features**

- Material: polypropylene
- With connector for washing machine or dishwasher
- Screen on the waste serves as a plug
- Waste outlet ready for connection to drain pipe Ø50 mm or Ø40 mm

### Scope of supply

- Stainless steel outlet grid
- Stainless steel plug
- Sink trap body with connector and overflow

#### Norms EN 274

**Technical specifications** ■ Hose connector 17 mm

- Flow rate 44 l/min
- Thermal resistance 95 °C
- Odour trap 53 mm