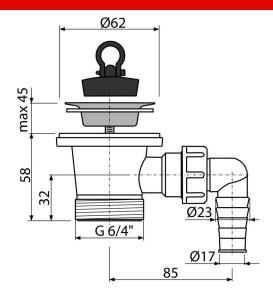

# Wash-basin waste 6/4" with stainless steel grid DN63 and connector

#### **Features**

- Material: polypropylene
- With connector for washing machine or dishwasher
- Thread for connection to wash-basin trap 6/4"

# 2/3 years \*

Technical specifications

Hose connector 17-23 mm
Thread 6/4"