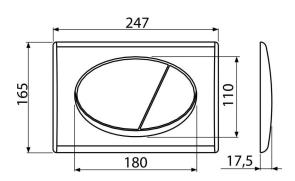

#### Order number, Logistic information

| Code | EAN           | Weight<br>(piece   packing   palett) | Dimensions<br>(piece   packing) | Quantity<br>(packing   palett) |
|------|---------------|--------------------------------------|---------------------------------|--------------------------------|
| M72  | 8594045936216 | 0,37   9,37   282,4 kg               | 250×40×175   595×245×395 mm     | 25   700 pcs                   |