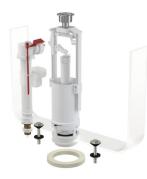

#### Features

- STOP button to adjust the amount of discharged water
- The design allows optimum height adjustment of the valve according to the
- height of the cistern
- Metal thread length 39 mm
- Low sensitivity to the changing pressure in the water main Option of the setting the button off the axis of the valve
- Adjustable water level
- Smooth closing without any shocks
- START/STOP chrome button START/STOP flushing mechanism (flushing is terminated by pressing the button . again)
- Built-in filter to trap dirt
- Scope of supply
- Fixation set: screw M8×65 2 pcs Inlet fill valve A18-1/2"
- Seal kit
- Flush valve A2000

### Order number, Logistic information

| Code                | EAN                | Weight<br>(piece   packing   palett) | Dimensions<br>(piece   packing) | Quantity<br>(packing   palett) |
|---------------------|--------------------|--------------------------------------|---------------------------------|--------------------------------|
| Coue                | EAN                | (piece   packing   paiett)           | (piece   packing)               | (packing   palett)             |
| SA2000SK 1/2" CHROM | 8594045936247      | 0,78   15,56   268,9 kg              | 400×200×110   590×430×390 mm    | 20   320 pcs                   |
| Warranty            | Norms              |                                      |                                 |                                |
| 2/3 years *         | EN 14124, EN 14055 |                                      |                                 |                                |