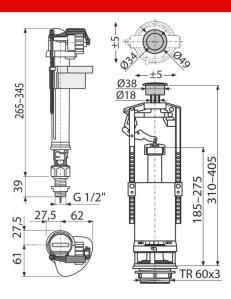

#### Features

- STOP button to adjust the amount of discharged water
- The design allows optimum height adjustment of the valve according to the
- height of the cistern
- Metal thread length 39 mm
- Low sensitivity to the changing pressure in the water main Option of the setting the button off the axis of the valve
- Adjustable water level
- Smooth closing without any shocks
- START/STOP chrome button START/STOP flushing mechanism (flushing is terminated by pressing the button . again)
- Built-in filter to trap dirt
- Scope of supply
- Fixation set: screw M8×65 2 pcs Inlet fill valve A18-1/2"
- Seal kit
- Flush valve A2000

**Technical specifications** 

Acoustic group II <30 dB 

Recommended operating pressure 0,5-0,8 MPa 

Functional requirements class I 

Working range 0,05-0,8 MPa

Height adjustment range 310-405 mm