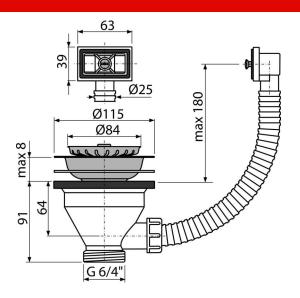

#### **Features**

- Material: polypropylene
- Screen on the waste serves as a plug
- Thread for connection to the sink trap 6/4"

### Scope of supply

- Stainless steel outlet grid
- Stainless steel plug
- Sink waste body with overflow

## **Technical specifications**

Thread for connection to the trap 6/4 "