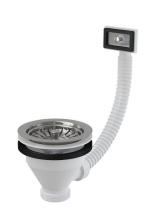

## Sink waste 6/4" with stainless steel grid DN115 and flexi overflow

#### **Features**

- Material: polypropylene
- Screen on the waste serves as a plug
- Thread for connection to the sink trap 6/4"

### Scope of supply

- Stainless steel outlet grid
- Stainless steel plug
- Sink waste body with overflow