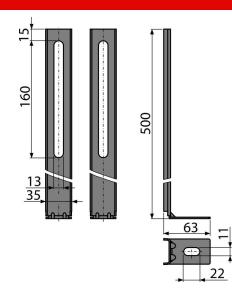

## Application

For pre-wall installation systems AM100 and AM115

Features

Material: powder-coated metal
Allows you to install AM100 and AM115 systems without bricking underneath

- Scope of supply
- Fixation set: screw Ø8×60 2 pcs, dowel Ø12 2 pcs
- Nut with washer for fastening to the pre-wall installation system 2 pcs Pair of feet

## Order number, Logistic information

| Code | EAN           | Weight<br>(piece   packing   palett) | Dimensions<br>(piece   packing) | Quantity<br>(packing   palett) |
|------|---------------|--------------------------------------|---------------------------------|--------------------------------|
| M90  | 8594045936339 | 0,93   0,93   - kg                   | 450×50×125   – mm               | 1   - рс                       |