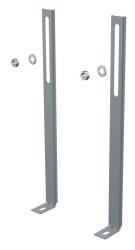

## Application

For pre-wall installation systems AM100 and AM115

Features

Material: powder-coated metal
Allows you to install AM100 and AM115 systems without bricking underneath

- Scope of supply
- Fixation set: screw Ø8×60 2 pcs, dowel Ø12 2 pcs
- Nut with washer for fastening to the pre-wall installation system 2 pcs Pair of feet