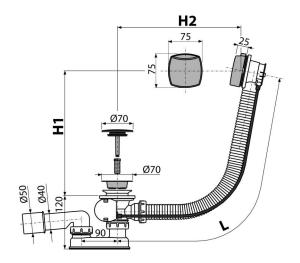

#### Features

- The length of the bathtub trap 80 cm
- Overflow flexi pipe
- Closing waste by pop-up mechanism
- Bath waste and overflow system
- Wet odour trap with swivel elbow

#### Scope of supply

- Assembly kit
- Chrome-plated stainless steel outlet grid
- Chrome-plated plastic control knob
- Chrome-plated plastic plug
- Waste and trap body with overflow
- Profiled seal
- Odour trap of polypropylene, thermally and chemically resistant, longitudinally welded

### Technical specifications

- Resistance of odour trap against the pressure 588 Pa
- Flow rate 51,6 l/min
- Overflow flow rate 42 l/min
- Thermal resistance 95 °C
- Odour trap 50 mm