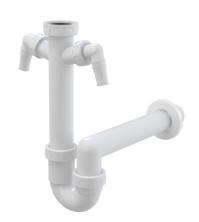

# A82-DN40

Pipe trap with coupling nut 6/4" and two connectors

### **Features**

- Two connectors for connecting washing machines or dishwashers
- Material: polypropylene
- Connection to waste pipe Ø40 mm

### Scope of supply

- Nut to connect sink waste 6/4"
- Plastic rosette
- Shower trap body with two connectors