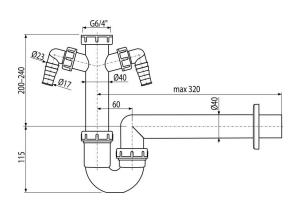

# A82-DN40

Pipe trap with coupling nut 6/4" and two connectors

### **Features**

- Two connectors for connecting washing machines or dishwashers
- Material: polypropylene
- Connection to waste pipe Ø40 mm

### Scope of supply

- Nut to connect sink waste 6/4"
- Plastic rosette
- Shower trap body with two connectors

# Norms EN 274

- Technical specifications
  Hose connector 17-23 mm
  Flow rate 60 l/min
- Thermal resistance 95  $^{\circ}\text{C}$
- Odour trap 64 mm