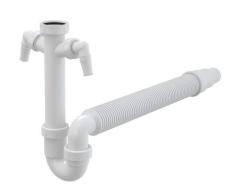

# A84-DN50/40

Pipe trap with coupling nut 6/4", two connectors and flexi pipe

### **Features**

- Two connectors for connecting washing machines or dishwashers
- Material: polypropylene
- Connection to waste pipe Ø40 mm or Ø50 mm

#### Scope of supply

- Flexi pipe
- Nut to connect sink waste 6/4"
- Shower trap body with two connectors