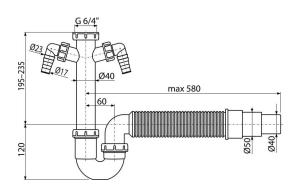

# A84-DN50/40

Pipe trap with coupling nut 6/4", two connectors and flexi pipe

### **Features**

- Two connectors for connecting washing machines or dishwashers
- Material: polypropylene
- Connection to waste pipe Ø40 mm or Ø50 mm

#### Scope of supply

- Flexi pipe
- Nut to connect sink waste 6/4"
- Shower trap body with two connectors

#### Technical specifications Hose connector 17-23 mm

- Flow rate 60 l/min
- Thermal resistance 95  $^{\circ}\text{C}$
- Odour trap 64 mm