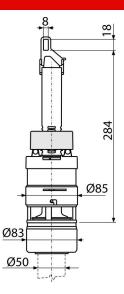

## Features

- STOP button to adjust the amount of discharged water
- Dual flush
- Material: ABS
- Scope of supply
- Cover of the outlet pipe Ø50
- Valve
- Outlet Ø60 mm for mounting in cistern with an outlet diameter for connecting pipe of Ø50 mm

Technical specifications

- Functional requirements class I
- Small flush 2,5-3,5 l
- When installed in a high rise position the tank is functional only with the big flush
- 6-8 I
- Factory setting of small flush 3 I
- Factory setting of large flush 6 l
- Big flush 5,5-8 l