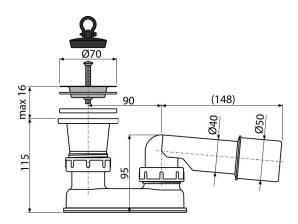

#### Application

To drain the water from the shower trays For shower trays without overflow For shower trays with a drain outlet Ø50 mm

#### **Features**

■ Connection to waste pipe Ø40/50 mm

#### Scope of supply

- Chrome-plated stainless steel outlet gridFloor drain
- Odour trap of polypropylene, thermally and chemically resistant

EN 274

### **Technical specifications**

- Resistance of odour trap against the pressure 588 Pa
- Flow rate 48,6 l/min Thermal resistance 95 °C
- Odour trap 50 mm