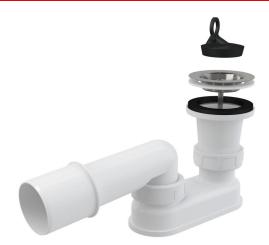

#### Application

To drain the water from the shower trays For shower trays without overflow For shower trays with a drain outlet Ø50 mm

#### **Features**

■ Connection to waste pipe Ø40/50 mm

#### Scope of supply

- Chrome-plated stainless steel outlet gridFloor drain
- Odour trap of polypropylene, thermally and chemically resistant

EN 274