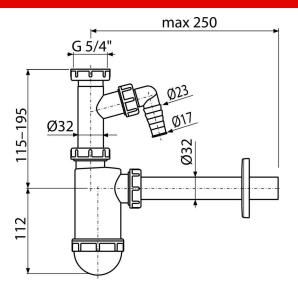

#### **Features**

- Material: polypropylene
- Connection to waste pipe Ø32 mm
- With connector for washing machine or dishwasher

## Scope of supply

- Nut to connect wash-basin waste 5/4"
- Plastic rosette
- Sink trap body with connector

- Technical specifications
  Hose connector 17-23 mm
  Flow rate 38 l/min
- Thermal resistance 95 °C
- Odour trap 58 mm