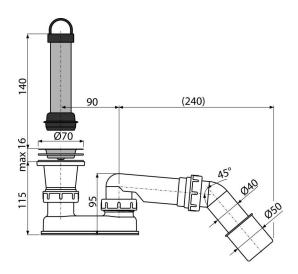

### Application

To drain the water from the shower trays For shower trays without overflow For shower trays with a drain outlet  $\emptyset$ 50 mm

### **Features**

- Connection to waste pipe Ø40/50 mm
- Using an adapter you can increase the water level by 140 mm

- Adapter for increasing the drain water surface
- Elbow 45°
- Chrome-plated stainless steel outlet grid
- Odour trap of polypropylene, thermally and chemically resistant

# Technical specifications ■ Flow rate 48 l/min

- Thermal resistance 95 °C
- Odour trap 50 mm