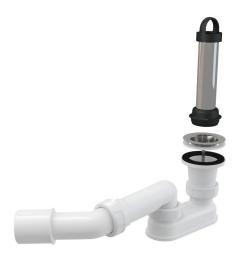

### Application

To drain the water from the shower trays For shower trays without overflow For shower trays with a drain outlet  $\emptyset$ 50 mm

### **Features**

- Connection to waste pipe Ø40/50 mm
- Using an adapter you can increase the water level by 140 mm

- Adapter for increasing the drain water surface
- Elbow 45°
- Chrome-plated stainless steel outlet grid
- Odour trap of polypropylene, thermally and chemically resistant