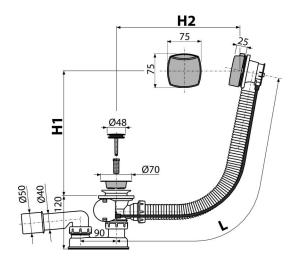

#### Application

To drain the water from the bath to the waste For bathtubs with drain outlet Ø52 mm For standard size bathtubs

#### Features

- The length of the bathtub trap 100 cm
- Overflow flexi pipe
- Closing waste by pop-up mechanism
- Bath waste and overflow system
- Wet odour trap with swivel elbow

#### Scope of supply

- Assembly kit
- Chrome-plated metal plug
- Chrome-plated brass outlet grid
- Chrome-plated plastic control knob
  Waste and trap body with overflow
- Waste and trap
- Odour trap of polypropylene, thermally and chemically resistant, longitudinally welded

### Technical specifications

- Resistance of odour trap against the pressure 588 Pa
- Flow rate 51,6 l/min
- Overflow flow rate 42 l/min
- Thermal resistance 95 °C
- Odour trap 50 mm