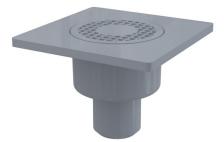

## Features

Material: polypropylene resistant to mechanical, chemical and thermal damage

- Plastic grid Ø93 mm
- Straight connection to waste Ø50 mm
- Wet odour trap prevents the penetration of odours from the sewer

# Scope of supply

Plastic grid – gray

- Drain body Ø50 mm, straight outlet
- Wet odour trap