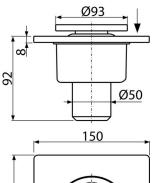

# Technical specifications

- Total installation height 92 mm
- Waste pipe diameter 50 mm
- Flow of the inlet grid 24 l/min
- Load class K3 300 kg

Wet odour trap 29 mm