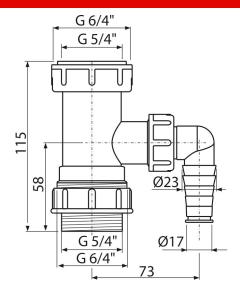

#### Features

- Material: polypropylene
- With connector for washing machine or dishwasher
- Thread for connection to wash-basin trap 5/4"

#### Scope of supply

- Nut to connect wash-basin waste 5/4"
   Adapter 5/4" with connector

### 2/2 years \*

- Technical specifications

  Hose connector 17-23 mm
  Thread for connection to the trap 5/4 "