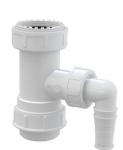

## Adapter pipe 5/4"-6/4" a 6/4"-5/4" with connector

#### Application

To connect the washing machine or dishwasher For wash-basin traps

#### Features

- Material: polypropylene
- With connector for washing machine or dishwasher
- Thread for connection to wash-basin trap 5/4"

#### Scope of supply

- Nut to connect wash-basin waste 5/4"
   Adapter 5/4" with connector