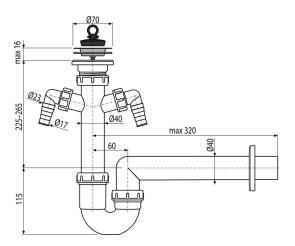

# A820-DN40

Sink waste and pipe trap with stainless steel grid DN70 and two connectors

### **Features**

- Two connectors for connecting washing machines or dishwashers
- Material: polypropylene
- Connection to waste pipe Ø40 mm

#### Scope of supply

- Stainless steel outlet grid
- Plastic rosette
- Shower trap body with two connectors

### **Technical specifications**

- Hose connector 17-23 mm
- Flow rate 60 l/min
- Thermal resistance 95 °C Odour trap 64 mm