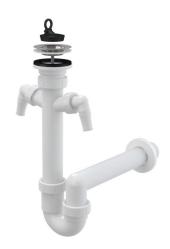

# A820-DN40

Sink waste and pipe trap with stainless steel grid DN70 and two connectors

### **Features**

- Two connectors for connecting washing machines or dishwashers
- Material: polypropylene
- Connection to waste pipe Ø40 mm

#### Scope of supply

- Stainless steel outlet grid
- Plastic rosette
- Shower trap body with two connectors