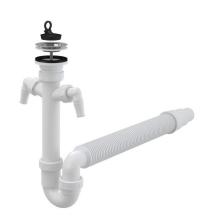

# A840-DN50/40

Sink waste and pipe trap with stainless steel grid DN70, two connectors and flexi pipe

#### Features

Two connectors for connecting washing machines or dishwashers

Norms EN 274

- Material: polypropylene
- Connection to waste pipe flexi Ø40/50 mm

# Scope of supply

- Flexi pipe
- Stainless steel outlet grid
- Shower trap body with two connectors
- PVC plug