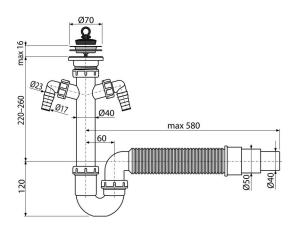

#### Features

Two connectors for connecting washing machines or dishwashers

Norms EN 274

- Material: polypropylene
- Connection to waste pipe flexi Ø40/50 mm

# 2/3 years \* Technical specifications

- Hose connector 17 mm
- Flow rate 60 l/min
- Thermal resistance 95 °C
- Odour trap 64 mm