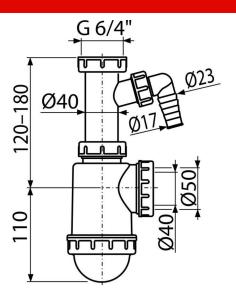

### Scope of supply

Nut to connect sink waste 6/4"

Sink trap body with connector

### Order number, Logistic information

| Code                                                                       | EAN                | Weight<br>(piece   packing   palett) | Dimensions<br>(piece   packing) | Quantity<br>(packing   palett) |
|----------------------------------------------------------------------------|--------------------|--------------------------------------|---------------------------------|--------------------------------|
| A443P-DN50/40                                                              | 8594045937558 50 ו | mm 0,26   6,45   200,5 kg            | 260×90×140   590×240×390 mm     | 25   700 pcs                   |
| Warranty                                                                   | Norms              |                                      |                                 |                                |
| 2/3 years *                                                                | EN 274             |                                      |                                 |                                |
| <ul><li>Technical specifications</li><li>Hose connector 17-23 mm</li></ul> |                    |                                      |                                 |                                |
| <ul> <li>Flow rate 44 l/min</li> </ul>                                     |                    |                                      |                                 |                                |

- Flow rate 44 l/min
- Thermal resistance 95 °C
- Odour trap 53 mm