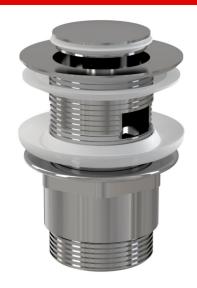

# Wash-basin CLICK/CLACK waste 5/4", metal with overflow, small plug

#### **Features**

- Long life CLICK/CLACK mechanism
- Material: metal with chrome finish
- Highly resistant to mechanical damage
- Space-saving wash-basin outlet
- Thread for connection to wash-basin trap 5/4"

#### Scope of supply

- Chrome-plated metal plug
- Silicone gasket 2 pcs
- Shower waste body