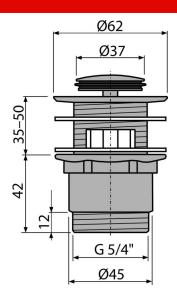

#### **Technical specifications**

■ Thread 5/4 "

<sup>\*</sup> For more information about warranty visit https://www.alcadrain.com/warranty. © 2024 Alcadrain s.r.o | Changes in dimensions and design reserved. | www.alcadrain.com