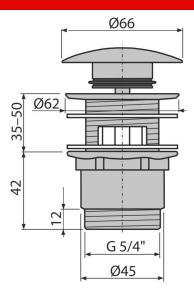

Thread 5/4 "

### Order number, Logistic information

|                          |               | Weight                     | Dimensions                 | Quantity           |
|--------------------------|---------------|----------------------------|----------------------------|--------------------|
| Code                     | EAN           | (piece   packing   palett) | (piece   packing)          | (packing   palett) |
| A390                     | 8594045937572 | 0,38   15,24   446,7 kg    | 100×75×75   390×240×300 mm | 40   1120 pcs      |
| Warranty                 | Norms         |                            |                            |                    |
| 2/3 years *              | EN 274        |                            |                            |                    |
| Technical specifications |               |                            |                            |                    |