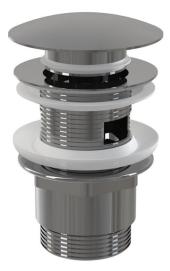

## A390 Wash-basin CLICK/CLACK waste 5/4", metal with overflow, big plug

### Application

For wash-basin with overflow

Features

- Long life CLICK/CLACK mechanism
- Material: metal with chrome finish Highly resistant to mechanical damage
- Space-saving wash-basin outlet
- Thread for connection to wash-basin trap 5/4"

- Scope of supply

  Chrome-plated metal plug
- Silicone gasket 2 pcs
- Shower waste body