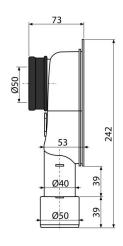

#### Features

- Installation stoppers to connect HT50
- Material: polypropylene
- Connection to waste pipe Ø40/50 mm
- Connection to urinal Ø50 mm
- Service access for easy cleaning
- Straight outlet pipe