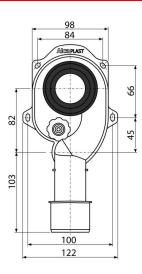

#### Features

- Installation stoppers to connect HT50
- Material: polypropylene
- Connection to waste pipe Ø40/50 mm
- Connection to urinal Ø50 mm
- Service access for easy cleaning
- Straight outlet pipe