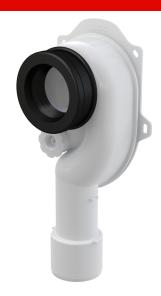

#### Application

For urinal with rear outlet For installation into the wall

#### Features

- Installation stoppers to connect HT50
- Material: polypropylene
- Connection to waste pipe Ø40/50 mm
- Connection to urinal Ø50 mm
- Service access for easy cleaning
- Straight outlet pipe

### Scope of supply

- Waste and trap body with cleaning apertureWrapping seal