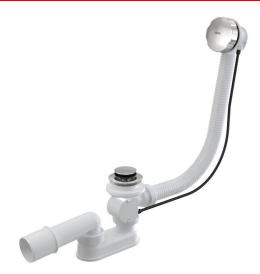

## A55K-120

Bath pop-up waste and trap, metal

#### Application

To drain the water from the bath to the waste For bathtubs with drain outlet Ø52 mm For standard size bathtubs

#### Features

- The length of the bathtub trap 120 cm
- Overflow flexi pipe
- Closing waste by pop-up mechanism
- Bath waste and overflow system
- Wet odour trap with swivel elbow

#### Scope of supply

- Assembly kit
- Chrome-plated metal control knob
- Chrome-plated metal plug
- Chrome-plated brass outlet grid
- Waste and trap body with overflow
- Profiled sea
- Odour trap of polypropylene, thermally and chemically resistant, longitudinally welded