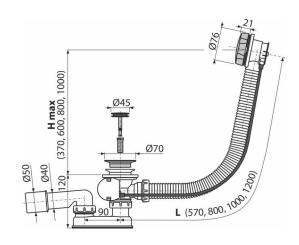

#### Features

- The length of the bathtub trap 120 cm
- Overflow flexi pipe
- Closing waste by pop-up mechanism
- Bath waste and overflow system
- Wet odour trap with swivel elbow

### Technical specifications

- Resistance of odour trap against the pressure 588 Pa
- Flow rate 51,6 l/min
- Overflow flow rate 42 l/min
- Thermal resistance 95 °C
- Odour trap 50 mm