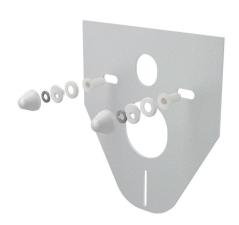

## Scope of supply

- Insulation board
- Cover 2 pcs (white)
- Washer for insulation boards 2 pcs
- Nut washer 2 pcs
- Insulation board insert 2 pcs