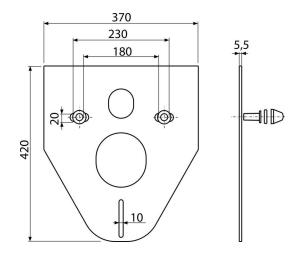

### Application

For mounting ceramics with connecting pitches 180 mm and 230 mm To compensate the inequalities between the ceramics and the tiles For WC and wall-hung bidet

## Order number, Logistic information

|      |               | Weight                     | Dimensions                   | Quantity           |
|------|---------------|----------------------------|------------------------------|--------------------|
| Code | EAN           | (piece   packing   palett) | (piece   packing)            | (packing   palett) |
| M910 | 8594045937749 | 0,10   4,99   99,8 kg      | 420×370×5,5   590×430×390 mm | 50   800 pcs       |