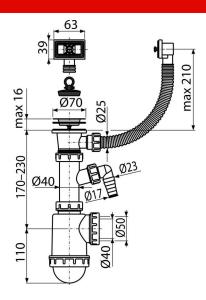

## 2/3 years \*

Technical specifications

- Hose connector 17-23 mm ■ Flow rate 44 l/min
- Thermal resistance 95  $^{\circ}\text{C}$
- Odour trap 53 mm