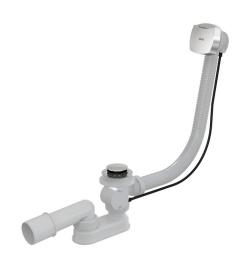

# A51CR-120

Bath pop-up waste and trap, chrome

#### Application

To drain the water from the bath to the waste For bathtubs with drain outlet Ø52 mm For standard size bathtubs

#### Features

- The length of the bathtub trap 120 cm
- Overflow flexi pipe
- Closing waste by pop-up mechanism
- Bath waste and overflow system
- Wet odour trap with swivel elbow