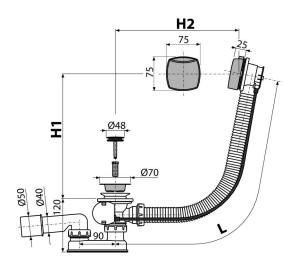

#### Features

- The length of the bathtub trap 120 cm
- Overflow flexi pipe
- Closing waste by pop-up mechanism
- Bath waste and overflow system
- Wet odour trap with swivel elbow

#### Assembly kit

- Chrome-plated metal plug
- Chrome-plated brass outlet grid
- Chrome-plated plastic control knob
- Waste and trap body with overflow
- Profiled seal
- Odour trap of polypropylene, thermally and chemically resistant, longitudinally welded

2/3 years

- Technical specifications
- Resistance of odour trap against the pressure 588 Pa
- Flow rate 51,6 l/min
- Overflow flow rate 42 l/min
- Thermal resistance 95 °C
- . Odour trap 50 mm