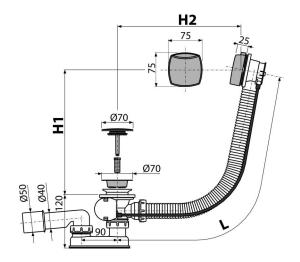

#### Features

- The length of the bathtub trap 120 cm
- Overflow flexi pipe
- Closing waste by pop-up mechanism
- Bath waste and overflow system
- Wet odour trap with swivel elbow

#### Scope of supply

- Assembly kit
- Chrome-plated stainless steel outlet grid
- Chrome-plated plastic control knob
- Chrome-plated plastic plug
- Waste and trap body with overflow
- Profiled seal
- Odour trap of polypropylene, thermally and chemically resistant, longitudinally welded

### Technical specifications

- Resistance of odour trap against the pressure 588 Pa
- Flow rate 51,6 l/min
- Overflow flow rate 42 l/min
- Thermal resistance 95 °C
- Odour trap 50 mm