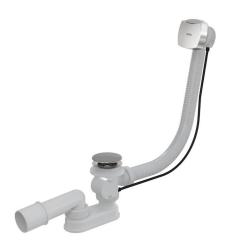

## A51CRM-120

Bath pop-up waste and trap, chrome

#### Application

To drain the water from the bath to the waste For bathtubs with drain outlet Ø52 mm For standard size bathtubs

#### Features

- The length of the bathtub trap 120 cm
- Overflow flexi pipe
- Closing waste by pop-up mechanism
- Bath waste and overflow system
- Wet odour trap with swivel elbow

#### Scope of supply

- Assembly kit
- Chrome-plated stainless steel outlet grid
- Chrome-plated plastic control knob
- Chrome-plated plastic plug
- Waste and trap body with overflow
- Profiled seal
- Odour trap of polypropylene, thermally and chemically resistant, longitudinally welded