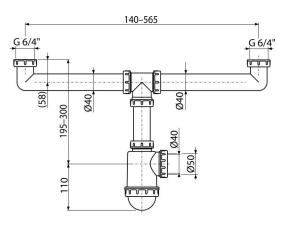

### Application

For sink

- Features
- Material: polypropylene
- Waste outlet ready for connection to drain pipe Ø50 mm or Ø40 mm

#### Scope of supply

- Nut to connect sink waste 6/4" 2 pcs
  Waste and trap body

- Technical specificationsFlow through two outlets 83,4 l/min
- Flow through one outlet 44 l/min
- Thermal resistance 95 °C
- Odour trap 53 mm