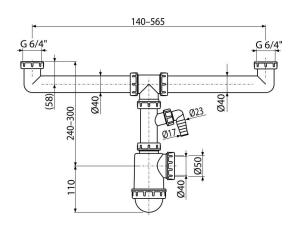

## Technical specifications

- Hose connector 17-23 mm
- Flow through two outlets 83,4 l/min
- Flow through one outlet 44 l/min
- Thermal resistance 95 °C
- Odour trap 53 mm