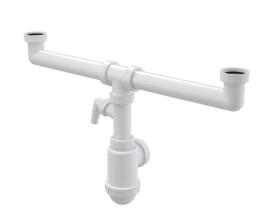

# A448P-DN50/40

Double sink trap with coupling nut 6/4" and connector

### For two-piece sinks

#### **Features**

- Material: polypropylene
- With connector for washing machine or dishwasher
- Waste outlet ready for connection to drain pipe Ø50 mm or Ø40 mm

### Scope of supply

- Nut to connect sink waste 6/4" 2 pcs
- Sink trap body with connector