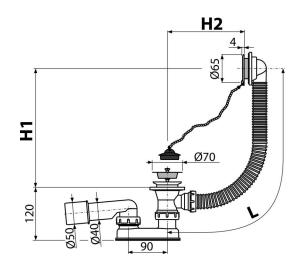

#### Application

To drain the water from the bath to the waste For bathtubs with drain outlet Ø52 mm For standard size bathtubs

#### Features

- The length of the bathtub trap 57 cm
- Overflow flexi pipe
- Closing the drain with plug
- Bath waste and overflow system
- Wet odour trap with swivel elbow

### Scope of supply

- Chrome-plated stainless steel outlet grid
- Chrome-plated plastic overflow grid
- Waste and trap body with overflow
- Odour trap of polypropylene, thermally and chemically resistant, longitudinally
- PVC plug with chain

#### Technical specifications

- Resistance of odour trap against the pressure 588 Pa
- Overflow flow rate 43 l/min
- Trap flow rate 52 l/min
- Thermal resistance 95 °C
- Odour trap 50 mm