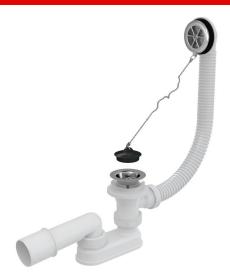

#### Application

To drain the water from the bath to the waste For bathtubs with drain outlet Ø52 mm For standard size bathtubs

#### Features

- The length of the bathtub trap 57 cm
- Overflow flexi pipe
- Closing the drain with plug
- Bath waste and overflow system
- Wet odour trap with swivel elbow

### Scope of supply

- Chrome-plated stainless steel outlet grid
- Chrome-plated plastic overflow grid
- Waste and trap body with overflow
- Odour trap of polypropylene, thermally and chemically resistant, longitudinally
- PVC plug with chain