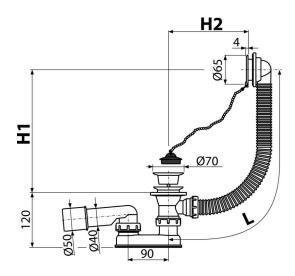

### Features

- The length of the bathtub trap 57 cm
- Overflow flexi pipe
- Closing the drain with plug
- Bath waste and overflow system
- Wet odour trap with swivel elbow

- Technical specifications
- Resistance of odour trap against the pressure 588 Pa

Flow rate 43 l/min

Thermal resistance 95 °C •