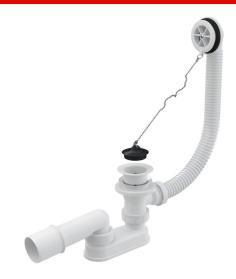

#### Application

To drain the water from the bath to the waste For bathtubs with drain outlet Ø52 mm For standard size bathtubs

### Features

- The length of the bathtub trap 57 cm
- Overflow flexi pipe
- Closing the drain with plug
- Bath waste and overflow system
- Wet odour trap with swivel elbow

### Scope of supply

- White plastic overflow grid
- White plastic outlet grid
- Waste and trap body with overflow
- . Odour trap of polypropylene, thermally and chemically resistant, longitudinally
- welded

#### PVC plug with chain