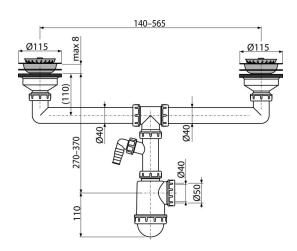

# A453P

Double sink wastes and trap with stainless steel grids DN115 and connector

#### **Features**

- Material: polypropylene
- With connector for washing machine or dishwasher
- Screen on the waste serves as a plug
- Waste outlet ready for connection to drain pipe Ø50 mm or Ø40 mm

## **Technical specifications**

- Hose connector 17-23 mm
- Flow through two outlets 83,4 l/min
- Flow through one outlet 49,8 I/min
- Thermal resistance 95 °C
- Odour trap 50 mm