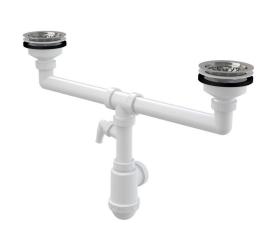

# A453P

Double sink wastes and trap with stainless steel grids DN115 and connector

#### **Features**

- Material: polypropylene
- With connector for washing machine or dishwasher
- Screen on the waste serves as a plug
- Waste outlet ready for connection to drain pipe Ø50 mm or Ø40 mm

## Scope of supply

- Stainless steel outlet grid 2 pcs
- Stainless steel plug 2 pcs
- Waste and trap body with two outlets and connector