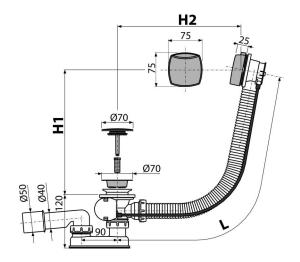

#### Features

- The length of the bathtub trap 100 cm
- Overflow flexi pipe
- Closing waste by pop-up mechanism
- Bath waste and overflow system
- Wet odour trap with swivel elbow

### Technical specifications

- Resistance of odour trap against the pressure 588 Pa
- Flow rate 51,6 l/min
- Overflow flow rate 42 l/min
- Thermal resistance 95 °C
- Odour trap 50 mm

<sup>\*</sup> For more information about warranty visit https://www.alcadrain.com/warranty.