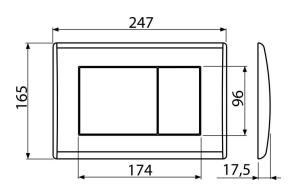

## Order number, Logistic information

|      |               | Weight                     | Dimensions                  | Quantity           |
|------|---------------|----------------------------|-----------------------------|--------------------|
| Code | EAN           | (piece   packing   palett) | (piece   packing)           | (packing   palett) |
| M272 | 8594045938258 | 0.38   9.48   285.4 kg     | 250×40×175   595×245×395 mm | 25   700 pcs       |