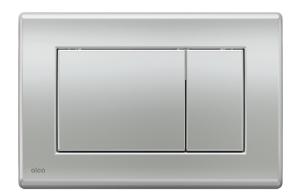

# Flush plate for pre-wall installation systems, chrome-matt

### Features

- Double-acting mechanical flushing
- Compatible for all pre-wall installation systems and cisterns for building into solid walls Alca
- Material: plastic
- Surface finish: chrome-matt