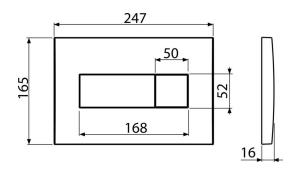

## Order number, Logistic information

|      |               | Weight                     | Dimensions                  | Quantity           |
|------|---------------|----------------------------|-----------------------------|--------------------|
| Code | EAN           | (piece   packing   palett) | (piece   packing)           | (packing   palett) |
| M370 | 8594045938272 | 0,39   9,72   292,1 kg     | 250×40×175   595×245×395 mm | 25   700 pcs       |
|      |               |                            |                             |                    |