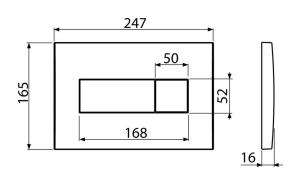

#### Order number, Logistic information

|      |               | Weight                     | Dimensions                  | Quantity           |
|------|---------------|----------------------------|-----------------------------|--------------------|
| Code | EAN           | (piece   packing   palett) | (piece   packing)           | (packing   palett) |
| M372 | 8594045938296 | 0,42   10,45   312,5 kg    | 250×40×175   595×245×395 mm | 25   700 pcs       |