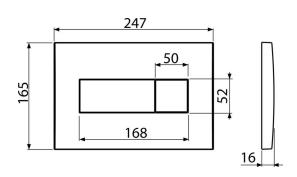

# **M378**

### Flush plate for pre-wall installation systems, black-polished





#### Application

For pre-wall installation systems and concealed WC cisterns

#### Features

- Double-acting mechanical flushing
- Compatible for all pre-wall installation systems and cisterns for building into solid walls Alca
- Material: plastic
- Surface finish: black

#### Scope of supply

- Template for correct flush plate setup
- Flushing mechanism screws 2 pcs
- Flush plate
- Fixing frame of the flush plate
- Threaded frame clamp 2 pcs

### Order number, Logistic information

|      |               | Weight                     | Dimensions                  | Quantity           |
|------|---------------|----------------------------|-----------------------------|--------------------|
| Code | EAN           | (piece   packing   palett) | (piece   packing)           | (packing   pale