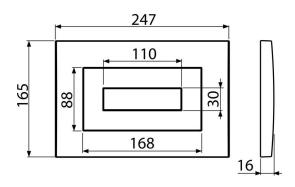

### Order number, Logistic information

|          |               | Weight                     | Dimensions                  | Quantity           |
|----------|---------------|----------------------------|-----------------------------|--------------------|
| Code     | EAN           | (piece   packing   palett) | (piece   packing)           | (packing   palett) |
| M470     | 8594045938319 | 0,29   11,15   332,2 kg    | 250×40×175   595×245×395 mm | 25   700 pcs       |
| Warranty | Customs code  |                            |                             |                    |