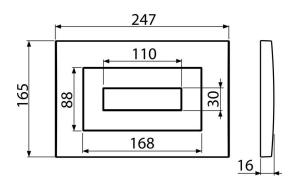

## Order number, Logistic information

|          |              |               |             | Weight                     | Dimensions                  | Quantity           |
|----------|--------------|---------------|-------------|----------------------------|-----------------------------|--------------------|
| Code     |              | EAN           |             | (piece   packing   palett) | (piece   packing)           | (packing   palett) |
| M472     |              | 8594045938333 | Chrome-matt | 0,29   10,41   311,5 kg    | 250×40×175   595×245×395 mm | 25   700 pcs       |
| Warranty | Customs code |               |             |                            |                             |                    |