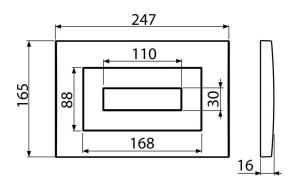

#### Order number, Logistic information

| Code<br>M478 | 8594045938340 | (piece   packing   palett)<br>0,29   0,39   30,9 kg | 250×40×175   595×245×395 mm  | (packing   palett)<br>25   700 pcs |
|--------------|---------------|-----------------------------------------------------|------------------------------|------------------------------------|
| Codo         | EAN           | Weight                                              | Dimensions (piece   packing) | Quantity<br>(packing   palett)     |